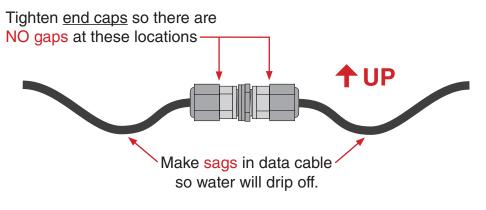

## **Cable Union Install Notes**

Secure union so it sits horizontally (see UP arrow).

See this video: https://www.youtube.com/watch?v=sTaH01Ngqko

iTroll by Innova 909.971.0000