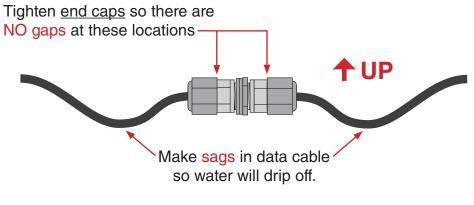

## **Cable Union Install Notes**

Secure union so it sits horizontally (see UP arrow).

See this video: https://www.youtube.com/watch?v=sTaH01Ngqko

iTroll by Innova 909.971.0000