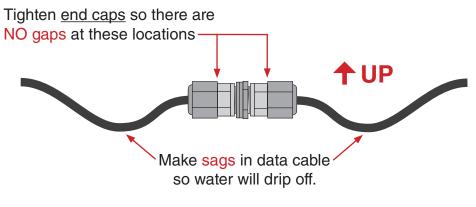

## **Cable Union Install Notes**

Secure union so it sits horizontally (see UP arrow).

See this video: https://www.youtube.com/watch?v=sTaH01Ngqko

iTroll by Innova 909.971.0000