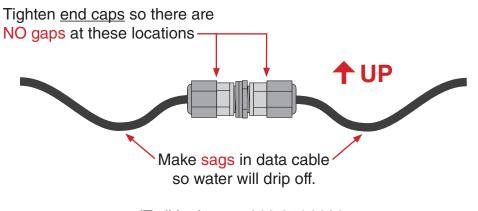

## **Cable Union Install Notes**

Secure union so it sits horizontally (see UP arrow).

See this video: https://www.youtube.com/watch?v=sTaH01Ngqko

iTroll by Innova 909.971.0000